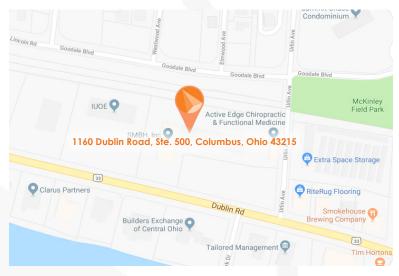

## 1160 DUBLIN ROAD, STE. 500 COLUMBUS, OH 43215

We are located on Dublin Road off of Urlin Avenue just southwest of McKinley Field Park.