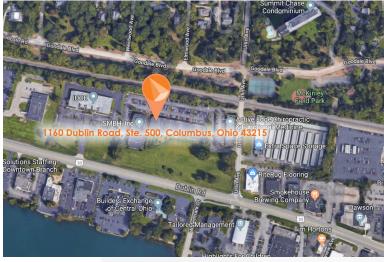

## 1160 DUBLIN ROAD, STE. 500 COLUMBUS, OH 43215

We are located on Dublin Road off of Urlin Avenue just southwest of McKinley Field Park.